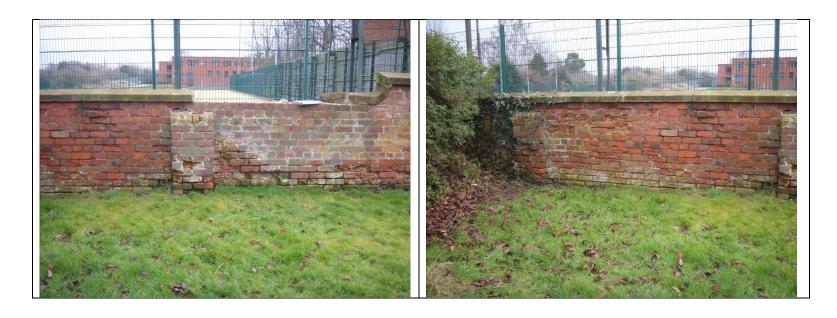

## PARK LANE PLAY AREA WALL REPAIRS

Frodsham Town Council is seeking quotations for the repair of the 79-ft wall at the rear of the play area – 23ft at 4ft high and the rest at 5ft. There are 6 pillars incorporated into the wall in varies stages of collapse and there are 2 pieces of sandstone missing from the top of the 23ft wall. Photographs have been included but a site visit is recommended. Our Estates Manager could meet you at the site if required – ring 01928 735150.