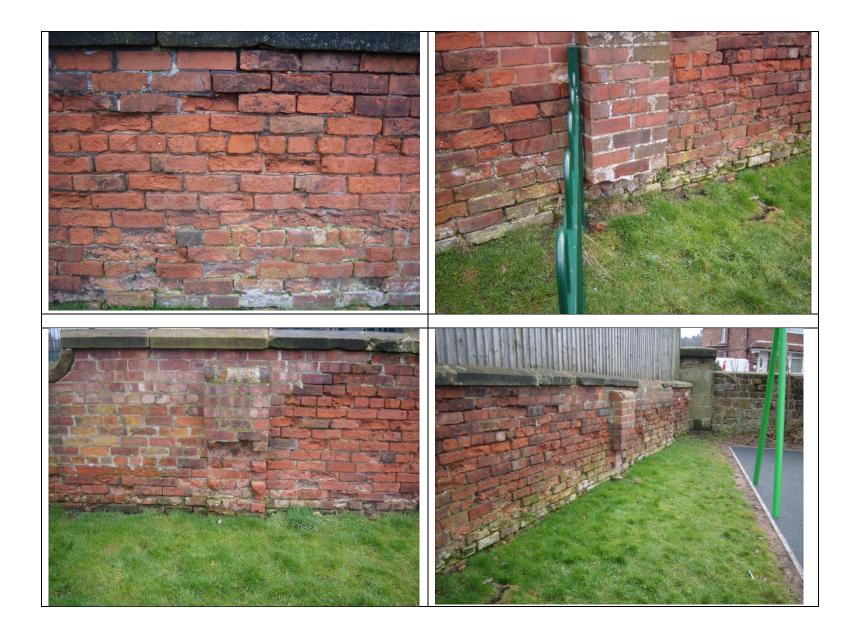

## PARK LANE PLAY AREA WALL REPAIRS

Frodsham Town Council is seeking quotations for the repair of the 79-ft wall at the rear of the play area – 23ft at 4ft high and the rest at 5ft. There are 6 pillars incorporated into the wall in varies stages of collapse and there are 2 pieces of sandstone missing from the top of the 23ft wall. Photographs have been included but a site visit is recommended. Our Estates Manager could meet you at the site if required – ring 01928 735150.