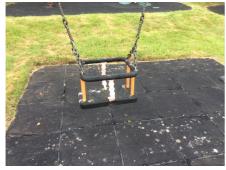

## **Top Road Park Inspection Sheet**

Needs Cleaning

Flat swing

Inspection Start: 14 January 2021 at 09:06 Inspected By: Charlie **Equipment** Hazard Risk H/M/L Recommended Action/s No Hazard **Paths** Needs Cleaning Surface Signs No Hazard Gates Closing too quickly Fence Weeds/thorns/etc growing through fence. Needs cutting back Seating No Hazard No Hazard Bin

| Equipment         | Hazard                                | Risk H/M/L | Recommended Action/s |
|-------------------|---------------------------------------|------------|----------------------|
| Cradle swing      | No Hazard                             | _          | _                    |
| Horse springer    | No Hazard                             | _          | _                    |
| Elephant springer | No Hazard                             | _          | _                    |
|                   |                                       |            |                      |
|                   |                                       |            |                      |
| Comments :        | Play surface needs cleaning           |            |                      |
|                   | Gate closing too quick Bin emptied    |            |                      |
|                   | Fence line needs cutting bar of bramb | oles       |                      |
|                   | Swings needs cleaning                 |            |                      |
|                   |                                       |            |                      |