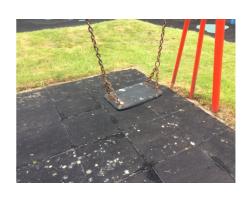

## **Top Road Park Inspection Sheet**

Needs Cleaning

Flat swing

Inspection Start: 14 January 2021 at 09:06 Inspected By: Charlie **Equipment** Hazard Risk H/M/L Recommended Action/s No Hazard **Paths** Needs Cleaning Surface Signs No Hazard Gates Closing too quickly Fence Weeds/thorns/etc growing through fence. Needs cutting back Seating No Hazard No Hazard Bin

| Equipment         | Hazard                                | Risk H/M/L | Recommended Action/s |
|-------------------|---------------------------------------|------------|----------------------|
| Cradle swing      | No Hazard                             | _          | _                    |
| Horse springer    | No Hazard                             | _          | _                    |
| Elephant springer | No Hazard                             | _          | _                    |
|                   |                                       |            |                      |
|                   |                                       |            |                      |
| Comments :        | Play surface needs cleaning           |            |                      |
|                   | Gate closing too quick Bin emptied    |            |                      |
|                   | Fence line needs cutting bar of bramb | oles       |                      |
|                   | Swings needs cleaning                 |            |                      |
|                   |                                       |            |                      |