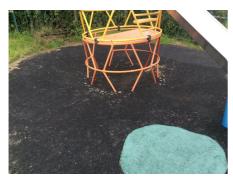

| Equipment         | Hazard                                | Risk H/M/L | Recommended Action/s |
|-------------------|---------------------------------------|------------|----------------------|
| Cradle swing      | No Hazard                             | _          | _                    |
| Horse springer    | No Hazard                             | _          | _                    |
| Elephant springer | No Hazard                             | _          | _                    |
|                   |                                       |            |                      |
|                   |                                       |            |                      |
| Comments :        | Play surface needs cleaning           |            |                      |
|                   | Gate closing too quick Bin emptied    |            |                      |
|                   | Fence line needs cutting bar of bramb | oles       |                      |
|                   | Swings needs cleaning                 |            |                      |
|                   |                                       |            |                      |