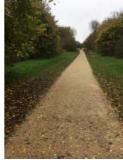

| Marl Pits In      | spection Sheet            |                 |                  |                            |  |  |
|-------------------|---------------------------|-----------------|------------------|----------------------------|--|--|
| Inspection Start: | 14 March 2023 at 15:      | 36              |                  |                            |  |  |
| Inspected By:     | Steph                     |                 | Northwich        |                            |  |  |
| Equipment         | Hazard                    |                 | Risk H/M/L       | Recommended Action/s       |  |  |
| Paths             | _                         |                 | Low              | Remove                     |  |  |
| Entrance needs of | cuttting back could with  | some Bark or so | omething putting | g down on it very muddy in |  |  |
| Trees (Visual)    | _                         |                 | Low              | Monitor                    |  |  |
| Some tree roots s | sticking out of ground in | areas           |                  |                            |  |  |
| Fence             | No Hazard                 |                 | ] —              | _                          |  |  |
|                   |                           |                 |                  |                            |  |  |
| Grass Areas       | No Hazard                 |                 | _                | _                          |  |  |
|                   |                           |                 |                  |                            |  |  |
| Benches           | No Hazard                 |                 | ] [-             | _                          |  |  |
|                   |                           |                 |                  |                            |  |  |
| Plants            | No Hazard                 |                 | ] —              | _                          |  |  |
|                   |                           |                 |                  |                            |  |  |
| Bins              | No Hazard                 |                 |                  | _                          |  |  |
|                   |                           |                 |                  |                            |  |  |

| Comments: | Entrance needs cutting back roots sticking out of paths trip hazards |
|-----------|----------------------------------------------------------------------|
|           | Paths ways very muddy and slippy due too weather conditions          |
|           |                                                                      |
|           |                                                                      |
|           |                                                                      |
|           |                                                                      |
|           |                                                                      |