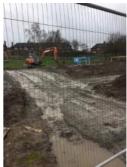

| Marl Pits In      | spection Sheet            |                 |                  |                            |  |  |
|-------------------|---------------------------|-----------------|------------------|----------------------------|--|--|
| Inspection Start: | 14 March 2023 at 15:      | 36              |                  |                            |  |  |
| Inspected By:     | Steph                     |                 | Northwich        |                            |  |  |
| Equipment         | Hazard                    |                 | Risk H/M/L       | Recommended Action/s       |  |  |
| Paths             | _                         |                 | Low              | Remove                     |  |  |
| Entrance needs of | cuttting back could with  | some Bark or so | omething putting | g down on it very muddy in |  |  |
| Trees (Visual)    | _                         |                 | Low              | Monitor                    |  |  |
| Some tree roots s | sticking out of ground in | areas           |                  |                            |  |  |
| Fence             | No Hazard                 |                 | ] —              | _                          |  |  |
|                   |                           |                 |                  |                            |  |  |
| Grass Areas       | No Hazard                 |                 | _                | _                          |  |  |
|                   |                           |                 |                  |                            |  |  |
| Benches           | No Hazard                 |                 | ] [-             | _                          |  |  |
|                   |                           |                 |                  |                            |  |  |
| Plants            | No Hazard                 |                 | ] —              | _                          |  |  |
|                   |                           |                 |                  |                            |  |  |
| Bins              | No Hazard                 |                 |                  | _                          |  |  |
|                   |                           |                 |                  |                            |  |  |

| Comments: | Entrance needs cutting back roots sticking out of paths trip hazards |
|-----------|----------------------------------------------------------------------|
|           | Paths ways very muddy and slippy due too weather conditions          |
|           |                                                                      |
|           |                                                                      |
|           |                                                                      |
|           |                                                                      |
|           |                                                                      |