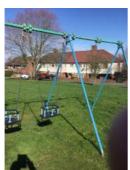

| Churchfield       | Is Inspection Sheet   |          |                           |
|-------------------|-----------------------|----------|---------------------------|
| Inspection Start: | 4 April 2023 at 10:36 |          |                           |
| Inspected By:     | lan                   |          | Northwich<br>town council |
| Equipment         | Hazard                | Risk H/M | L Recommended Action/s    |
| Gates             | No Hazard             | _        | _                         |
|                   |                       |          |                           |
| Signs             | No Hazard             | _        |                           |
|                   |                       |          |                           |
| Bins              | No Hazard             | _        | _                         |
|                   |                       |          |                           |
| Benches           | No Hazard             | _        | _                         |
|                   |                       |          |                           |
| Supernova         | No Hazard             | _        | _                         |
|                   |                       |          |                           |
| Pendulum swing    | No Hazard             | _        | _                         |
|                   |                       |          |                           |
| Seesaw            | No Hazard             | _        | _                         |
|                   |                       |          |                           |
| Flat Swings       | No Hazard             | _        | _                         |
|                   |                       |          |                           |

| Equipment         | Hazard        | Risk H/M/L | <b>Recommended Action/s</b> |
|-------------------|---------------|------------|-----------------------------|
| Cradle swings     | No Hazard     | _          | _                           |
|                   |               |            |                             |
| Embankment slide  | No Hazard     | _          | _                           |
|                   |               | —          |                             |
| Steps             | No Hazard     | _          | _                           |
|                   |               | —          |                             |
| Embankment slide2 | No Hazard     | _          | _                           |
|                   |               |            |                             |
| Bridge            | No Hazard     | _          | _                           |
|                   |               | _          |                             |
| Wooden wall       | No Hazard     | _          | _                           |
|                   |               | —          |                             |
| Blue frame swings | Missing Parts | _          | _                           |
| 2 swings missing  |               |            |                             |
| Bike springer     | No Hazard     | _          | _                           |
|                   |               |            |                             |
| Tractor springer  | No Hazard     | _          | _                           |
|                   |               |            |                             |