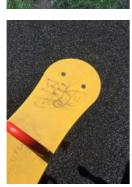

| Top Road F        | Park Inspection Sheet |            |                      |
|-------------------|-----------------------|------------|----------------------|
| Inspection Start: | 4 April 2023 at 10:17 |            |                      |
| Inspected By:     | lan                   |            | Northwich            |
| Equipment         | Hazard                | Risk H/M/L | Recommended Action/s |
| Paths             | No Hazard             | _          | _                    |
|                   |                       |            |                      |
| Surface           | Needs Cleaning        | _          | _                    |
| Bird muck on sur  | face                  |            |                      |
|                   |                       |            |                      |
| Signs             | No Hazard             | —          | _                    |
|                   |                       |            |                      |
| Gates             | No Hazard             | _          | _                    |
|                   |                       |            |                      |
| Fence             | No Hazard             | _          | _                    |
|                   |                       |            |                      |
| Seating           | No Hazard             | _          | _                    |
|                   |                       |            |                      |
| Bin               | No Hazard             |            |                      |
|                   | No Hazalu             | -          |                      |
|                   |                       |            |                      |
| Flat swing        | Needs Cleaning        | _          | _                    |
| Bird muck         |                       |            |                      |

| Equipment         | Hazard         | Risk H/M/L | <b>Recommended Action/s</b> |
|-------------------|----------------|------------|-----------------------------|
| Cradle swing      | Needs Cleaning | _          | _                           |
|                   |                |            |                             |
| Horse springer    | No Hazard      | _          | _                           |
|                   |                |            |                             |
| Elephant springer | No Hazard      | _          | _                           |
|                   |                |            |                             |

Photo 3:

Photo 2:

| Authorised               | d By:       | Other  |         |   |   |  |  |  |  |  |    |            |
|--------------------------|-------------|--------|---------|---|---|--|--|--|--|--|----|------------|
| Immediate Ac             | ction:      | None   |         |   |   |  |  |  |  |  |    |            |
| Inspection<br>Completed: | 4 April     | 2023 a | at 10:1 | 9 |   |  |  |  |  |  |    |            |
| Signature:               | Ŀ           | Ú      |         | H | ł |  |  |  |  |  |    |            |
| Addition<br>comments:    |             |        |         |   |   |  |  |  |  |  |    |            |
| Location:                |             |        |         |   |   |  |  |  |  |  |    |            |
|                          | <b>¢</b> Ma | ps     |         |   |   |  |  |  |  |  | Le | <u>931</u> |