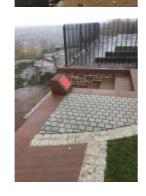

| Ship Street          | Inspection/job sh        | neet                 |               |                             |
|----------------------|--------------------------|----------------------|---------------|-----------------------------|
| Inspection Start:    | 28 March 2023 at 13      | :45                  |               |                             |
| Inspected By:        | Steph                    |                      |               | Northwich                   |
| Equipment            | Hazard                   |                      | Risk H/M/L    | <b>Recommended Action/s</b> |
| Grass areas          | _                        |                      | _             | _                           |
| Under construction   | on Grass at the orcharc  | l could do with cutt | ing           |                             |
| Hedges               | _                        |                      | _             | _                           |
| There's a bit on the | ne hedge maybe needs     | s a trim and the lau | rel bush neec | ls topping                  |
| Trees                | _                        |                      | _             | _                           |
|                      |                          |                      |               |                             |
| Gate                 | _                        |                      | _             | _                           |
|                      |                          |                      |               |                             |
| Fence                | _                        |                      | _             | _                           |
| No lock on the do    | ouble gate and the kid h | nave got in          |               |                             |
| Bins x 3             | All collected            |                      | None          | Clean                       |
| X3 bins collected    |                          |                      |               |                             |

| All bins emptied on ship street |  |  |
|---------------------------------|--|--|
|                                 |  |  |
|                                 |  |  |
|                                 |  |  |
|                                 |  |  |
|                                 |  |  |

## Task

| Grass cut | — |  |
|-----------|---|--|
|           |   |  |
| Strimming | — |  |
|           |   |  |
| Spray     | _ |  |
|           |   |  |

| Comments : | All bins collected one missing top off bin |  |  |
|------------|--------------------------------------------|--|--|
|            |                                            |  |  |
|            |                                            |  |  |
|            |                                            |  |  |
|            |                                            |  |  |
|            |                                            |  |  |
|            |                                            |  |  |
|            |                                            |  |  |